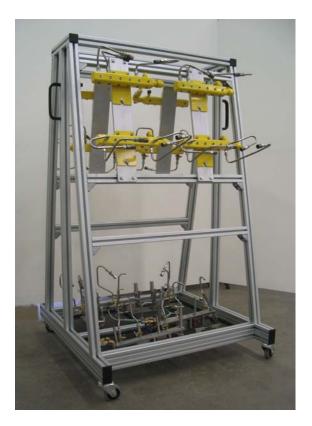

Get organized with a heat manifold and fixture cart from Fusion. The triangular-shaped unit permits manifolds to be secured on two sides with fixtures stored on a reinforced, wire mesh base. Storage capacity is (8) manifolds for Fusion Braze Mate Machines and (4) manifolds for Fusion Rotary Index Machines.

Fully portable with locking casters, the cart is built with slotted aluminum frame and has pull handles on both sides.  $(56"H \times 40"W \times 42"D)$ 

FUSION INCORPORATED

4658 E. 355<sup>th</sup> St., Willoughby, OH 44094 Phone 1-800-626-9501 • (440) 946-3300 Fax (440) 942-9083 • e-mail: info@fusion-inc.com Web: www.fusion-inc.com