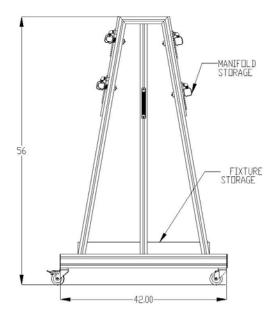

Get organized with a heat manifold and fixture cart from Fusion. The triangular-shaped unit permits manifolds to be secured on two sides with fixtures stored on a reinforced, wire mesh base. Storage capacity is (8) manifolds for Fusion Braze Mate Machines and (4) manifolds for Fusion Rotary Index Machines.

Fully portable with locking casters, the cart is built with slotted aluminum frame and has pull handles on both sides.  $(56"H \times 40"W \times 42"D)$ 

FUSION INCORPORATED

4658 E. 355<sup>th</sup> St., Willoughby, OH 44094 Phone 1-800-626-9501 • (440) 946-3300 Fax (440) 942-9083 • e-mail: info@fusion-inc.com Web: www.fusion-inc.com