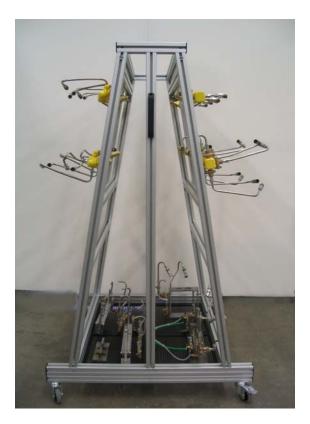

Get organized with a heat manifold and fixture cart from Fusion. The triangular-shaped unit permits manifolds to be secured on two sides with fixtures stored on a reinforced, wire mesh base. Storage capacity is (8) manifolds for Fusion Braze Mate Machines and (4) manifolds for Fusion Rotary Index Machines.

Fully portable with locking casters, the cart is built with slotted aluminum frame and has pull handles on both sides.  $(56"H \times 40"W \times 42"D)$ 

FUSION INCORPORATED

4658 E. 355<sup>th</sup> St., Willoughby, OH 44094 Phone 1-800-626-9501 • (440) 946-3300 Fax (440) 942-9083 • e-mail: info@fusion-inc.com Web: www.fusion-inc.com